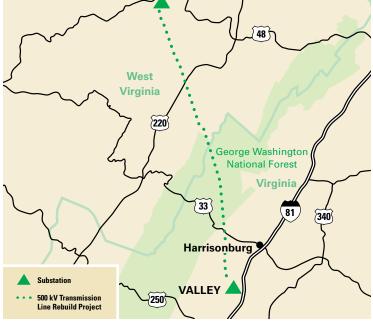

### Mt. Storm-Valley 500 kilovolt Rebuild Project

AT DOMINION ENERGY, we are committed to continually reviewing and analyzing our energy infrastructure to provide the most safe and reliable electric service. We are currently preparing to address an aging electric transmission line located near your property. The line needs to be replaced to maintain reliability for our customers.

As part of our preparations, land surveying needs to take place to complete our preliminary design plans. Crews will be accessing the right of way corridor on or near your property in the coming weeks and months to perform this work.

#### **CONTACT US**

Visit our website at DominionEnergy.com/mtstormvalley for project updates. Or contact us by sending an email to powerline@dominionenergy.com or calling 888-291-0190.

his map is intended to serve as a representation of the project area and is not intended for detailed engineering purposes.