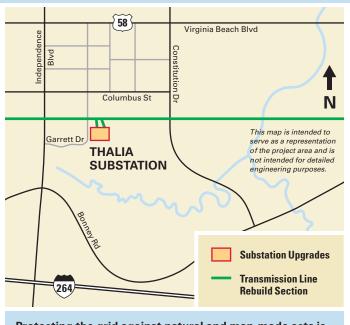

#### **Thalia Substation Security Fence**

At Dominion Energy, we are committed to keeping you informed of upcoming work in your community. As part of our Grid Transformation Plan to modernize the electric grid, we are planning to upgrade safety and security

> measures at Thalia Substation, located off Garrett Drive in Virginia Beach.

In order to protect electric infrastructure and ensure reliable service for our customers, we will replace the existing chain link fence topped with barbed wire with a taller fence without barbed wire.

### **SUBSTATION SECURITY UPGRADES**

Replace existing security fence with new 12' fence

Install new security technology

Install new sidewalk along **Garrett Drive** 

We are also upgrading electric transmission lines in this area. For more information on that project, please visit: