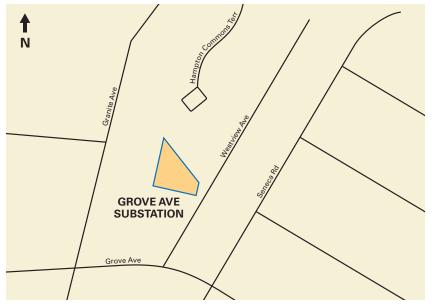

#### **Grove Avenue Substation Grid Transformation Project**

At Dominion Energy, we are committed to keeping you informed of construction activities in your community. You are receiving this postcard because we are preparing to upgrade equipment and technology at our

Grove Avenue Substation off Westview Avenue in Richmond, Virginia.

SCAN HERE TO LEARN MORE

As part of our Grid Transformation Plan, we are modernizing substations which will help create a more reliable electric grid that can support renewable energy resources. All improvements, including installation of a new 12 by 30-foot control

We will update you as activities progress. We appreciate your patience and understanding as we work to enhance reliability in your community.

This map is intended to serve as a representation of the project area and is not intended for detailed engineering purposes.